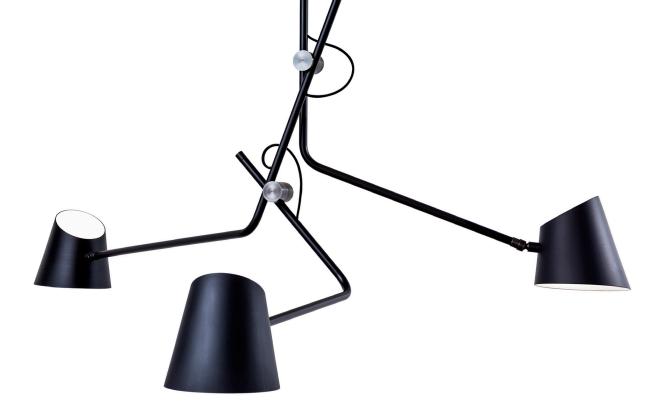

## Hartau Series Hartau Triple

Design by Alexandre Joncas

The Hartau series brings together classical light fittings that are, at first glance, astonishing in their line and detail. They have been handmade in Canada using frosted glass, brass, and painted aluminium.

The lampshades are the signature of this collection: with their two openings they offer both direct and indirect light to the wall or the ceiling. Each metal part of the Hartau collection is precision made in Quebec, Canada.