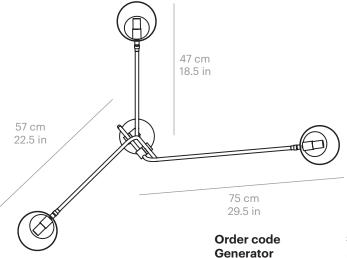

## HARTAU triple Design by Alexandre Joncas

107 cm 42 in

min 64 cm

min 25 in

Input voltage: 120V or 220-240V Lamping **Spécifications** 

Power input: 15W

Technology: G9 LED bulb (included)

CRI:>90

CCT: 2700K (Warm white) Lumen source: 1050 lm

**Product Weight** 1.8 kg / 4.2 lbs

Height В С D

64 cm / 25 in 89 cm / 35 in 112 cm / 44 in 201 cm / 79 in

\*custom height available upon request

IP20 CE JUS Certifications