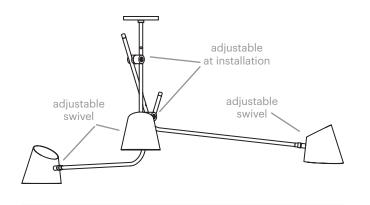

## HARTAU triple Design by Alexandre Joncas

107 cm 42 in

min 64 cm

min 25 in

Input voltage: 120V or 220-240V Lamping **Spécifications** 

Power input: 15W

Technology: G9 LED bulb (included)

CRI:>90